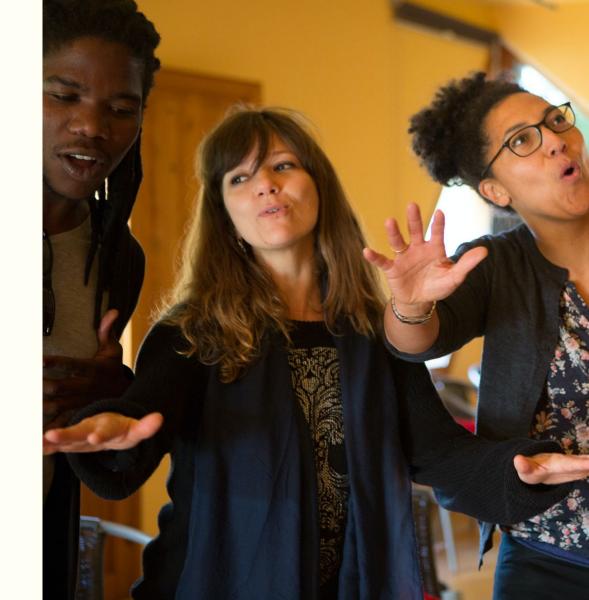

# 3 Rules of Theatre Improv

- 2. First Idea, Best Idea
- 3. Make Your Partner/Group Look Good