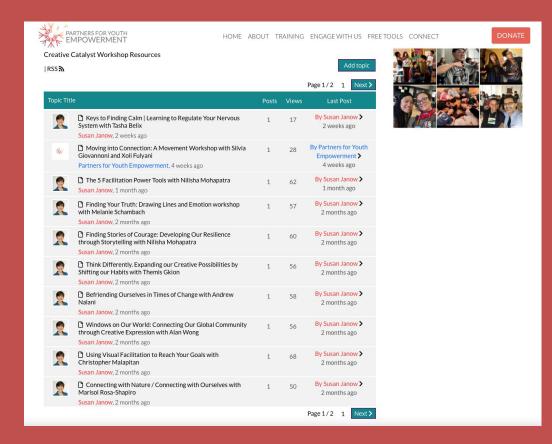

## **PYE Community Forum!**

Chat with each other and find past resources from Creative Catalyst workshops here: <a href="https://www.partnersforyouth.org/community/">https://www.partnersforyouth.org/community/</a>